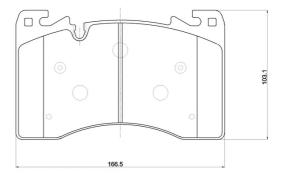

## **Technical specifications**

EAN code Axle Thickness **8020584126295 Front 17** mm

Width Height
166 mm 103 mm

Wear indicator WVA number Accessories
Without 26730 With anti-squeal shim