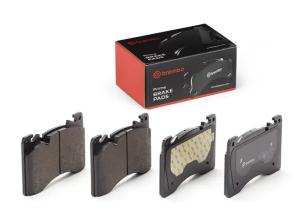

## BRAKE PAD P 44 033

## The P 44 033 brake pad is synonymous with reliability

The Brembo brake pad guarantees ultimate safety when braking thanks to the use of more than 100 different compounds, designed according to the type of vehicle and use. Stopping distances reduced to a minimum, maximum driving comfort and silent operation are the most important features of Brembo materials. Brembo brake pads are supplied together with an extensive range of accessories and assembly kits for professional-standard installation.

- ✓ OE-equivalent
- Brembo quality
- ✓ ECE-R90 certificate
- Safety
- Performance
- Comfort